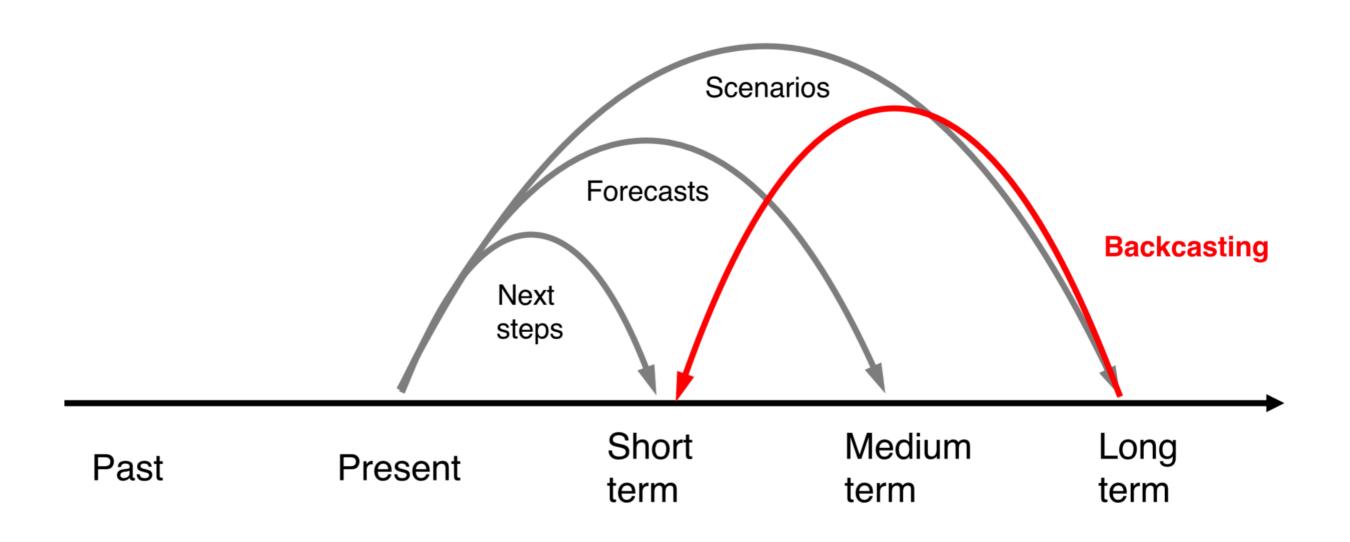

RESEARCH QUESTION

HOW CAN SECURITY AND PRIVACY REGULATORY IMPERATIVES RE DESCRIBED TO EXPRESS CONNON 75 REQUIREMENTS, ENSURING COMPULANCE OF DATA MANAGEMENT PRINCIPLES IN ORGANIZATIONS?











SUPPORTATION SUPPLY CHAIN NOT ATION



REQUIREMENTS



DEFERENCE NODEL









### DESIRED RESULT

TOOL TO BE USED BY BUSINESS PEOPLE TO:

- . UNDERSITAND DATH PROTECTION IN A watereter they undestand
- . CONVEY IDERS TO LEGAL COLLECTURES
- . BE CONFIDENT REGITABING CON PULLANCE











### Keynotes



Kil-Soo Suh



Giorgio Pauletto

### Keynotes



Kil-Soo Suh



Giorgio Pauletto

### MRI for Kids?



### MRI for Kids!



### Confucianism Must DIE!



### Keynotes



Kil-Soo Suh



Giorgio Pauletto

### SIG



### Interview & Prototype



### Diverge & Converge



### Remember the Future



### Service Box