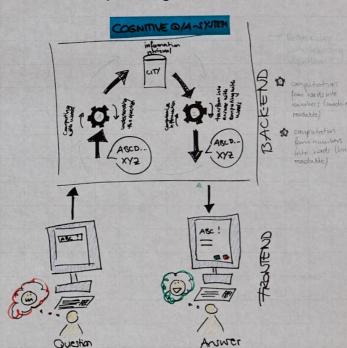

### COGNITIVE Q/A-SYSTEM FOR SMART CITIES

### ESEMBLY QUESTIONS

, How does a learning O/A-system help citizens of a smaft city to hardle the information overland?

"How can a system compute natural language?"