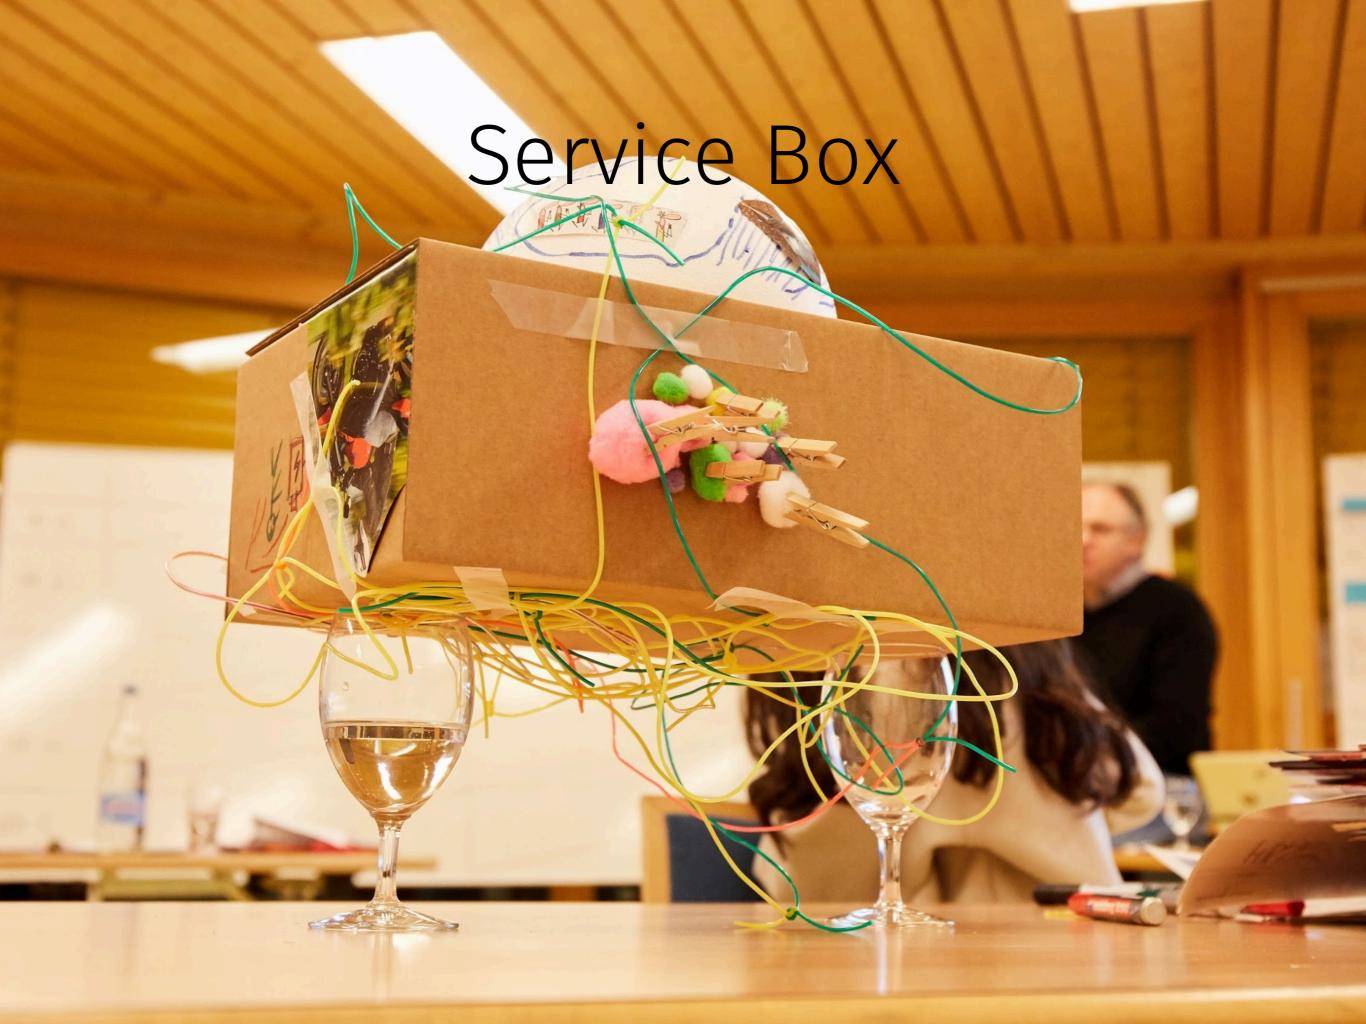

HOW CAN SECURITY AND PRIVACY REGULATORY IMPERATIVES RE DESCRIBED TO EXPRESS CONNON 75 REQUIREMENTS, ENSURING COMPULANCE OF DATA MANAGEMENT PRINCIPLES IN ORGANIZATIONS?











SUPPORTATION SUPPLY CHAIN NOT ATION



REQUIREMENTS



DEFERENCE NODEL









### DESIRED RESULT

TOOL TO BE USED BY BUSINESS PEOPLE TO:

- . UNDERSITAND DATH PROTECTION IN A watereter they undestand
- . CONVEY IDERS TO LEGAL COLLECTURES
- . BE CONFIDENT REGITABING CON PULLANCE











### Keynotes



Kil-Soo Suh



Giorgio Pauletto

### Keynotes



Kil-Soo Suh



Giorgio Pauletto

### MRI for Kids?



### MRI for Kids!



### Confucianism Must DIE!



### Keynotes



Kil-Soo Suh



Giorgio Pauletto

### SIG



### Interview & Prototype



### Diverge & Converge



### Remember the Future



### Service Box