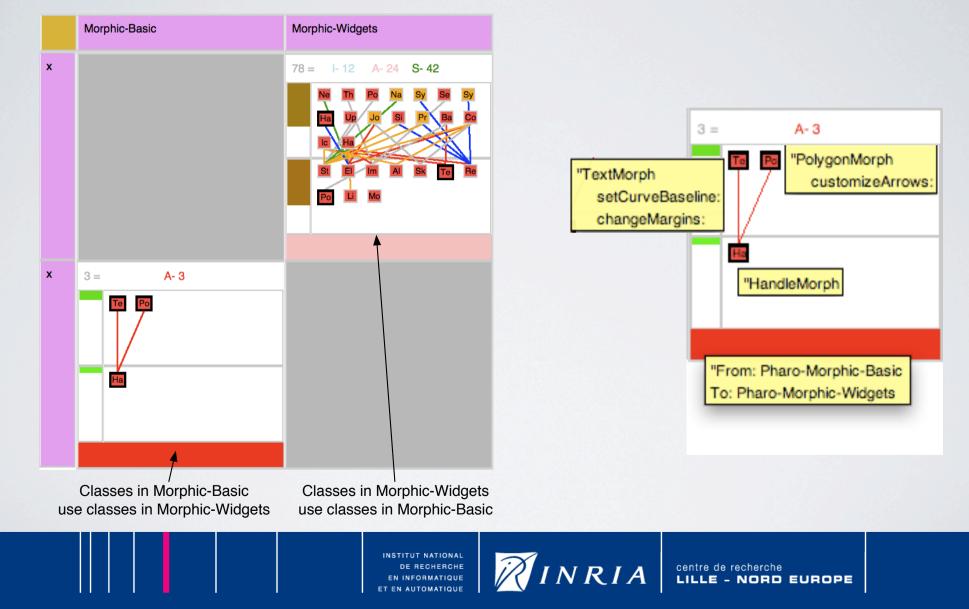

## EDSM

- Clarifies cycles
- Offers prognostic (pink/red)
- Qualifies relationships

Classes in Morphic-Basic use classes in Morphic-Widgets

Classes in Morphic-Widgets use classes in Morphic-Basic

- It shows what are causes and impacts
- preattentive approach