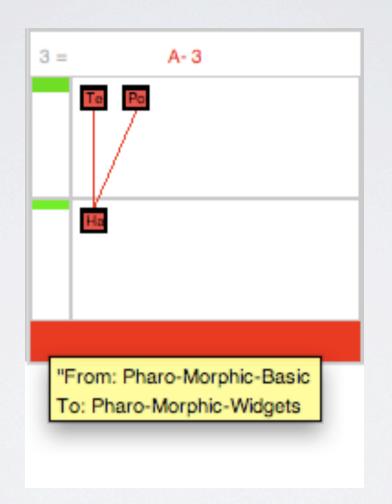

## EDSM

- Clarifies cycles
- Offers prognostic (pink/red)
- Qualifies relationships

Classes in Morphic-Basic use classes in Morphic-Widgets

Classes in Morphic-Widgets use classes in Morphic-Basic

- It shows what are causes and impacts
- preattentive approach