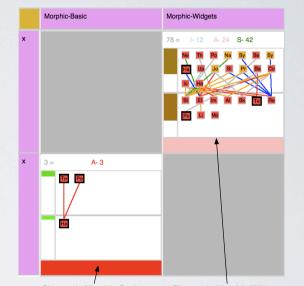

## EDSM

- Clarifies cycles
- Offers prognostic (pink/red)
- Qualifies relationships

Classes in Morphic-Basic use classes in Morphic-Widgets

Classes in Morphic-Widgets use classes in Morphic-Basic

- It shows what are causes and impacts
- preattentive approach